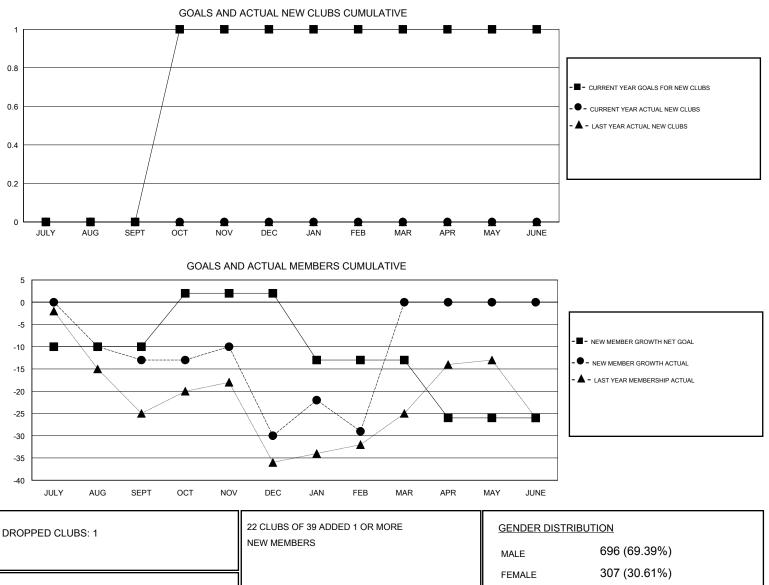

## LOCATION MICHIGAN

GMT CA Clubs Members RESULTS FOR 2016-2017 **RESULTS FOR 2016-2017** NEW CLUB GOAL NEW CLUBS DROPPED CLUBS NEW MEMBER GROWTH NEW MEMBER DROPPED QUARTER QUARTER NET GOAL (not reinstated GROWTH ACTUAL (not MEMBERS ACTUAL or transfers) reinstated or transfers) (including transfers) 0 0 0 -10 19 32 JULY/AUG/SEPT JULY/AUG/SEPT 0 0 1 31 OCT/NOV/DEC OCT/NOV/DEC 12 14 0 0 1 25 -15 26 JAN/FEB/MAR JAN/FEB/MAR 0 0 0 0 APR/MAY/JUNE APR/MAY/JUNE -13 0